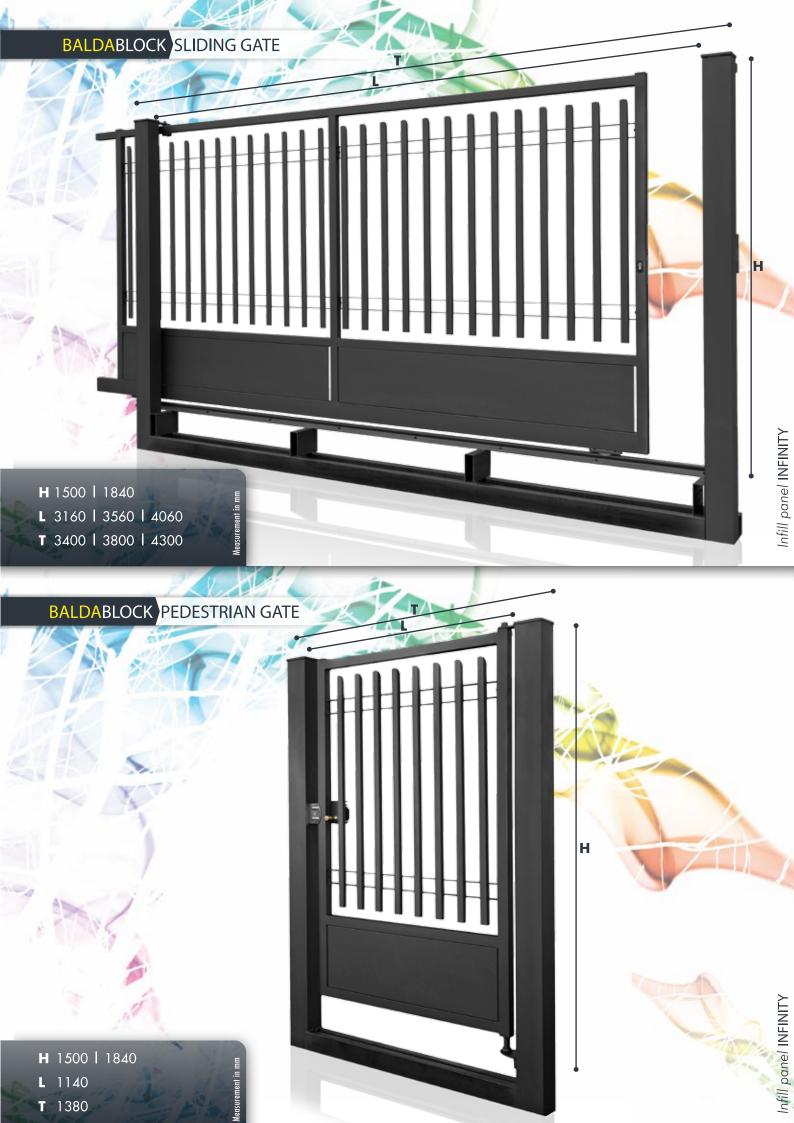

#### **SPECIFICATIONS**

BALDABLOCK fences marked C are complete and ready to install. Our products show the features below: MATERIAL: except accessories and fasteners, that are usually made of stainless steel, the material used is hot-dipped galvanized steel \$235JR UNI EN 10025:2005 according to UNIEN ISO 1461, possibly coated with thermosetting polyester powders in a standard color of the range RAL. FRAME: framed out of square and rectangular tubes in different sizes and thicknesses adapted to the size request; suitable for its excellent strength and durability. INFILL PANEL: manufactured in perfect harmony with the elements of the fence, if it exists. It can be an electro welded grating, a perforate plate, profiles of tube or other (among the available infill panels). SUPPORTS: it can be made of suitable tube columns or wall brackets, all made in steel with the same characteristics. LOCK SYSTEM: it can be manual or electrical. ACCESSORIES AND FASTENERS: as norm unified fasteners of steel and bolt are supplied.