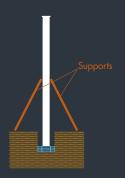

1) PREPARATION OF EXCAVATION

Foundations grill

3) CENTERING THE BUBBLE

4) POURING CEMENT

**ACCESSORIES & SAFETY** 