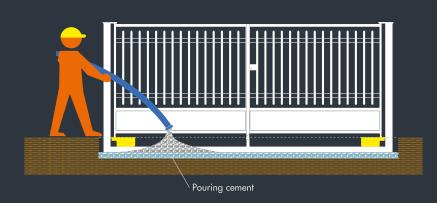

1) PREPARATION OF EXCAVATION

Foundations grill

3) CENTERING THE BUBBLE

4) POURING CEMENT

**ACCESSORIES & SAFETY** 