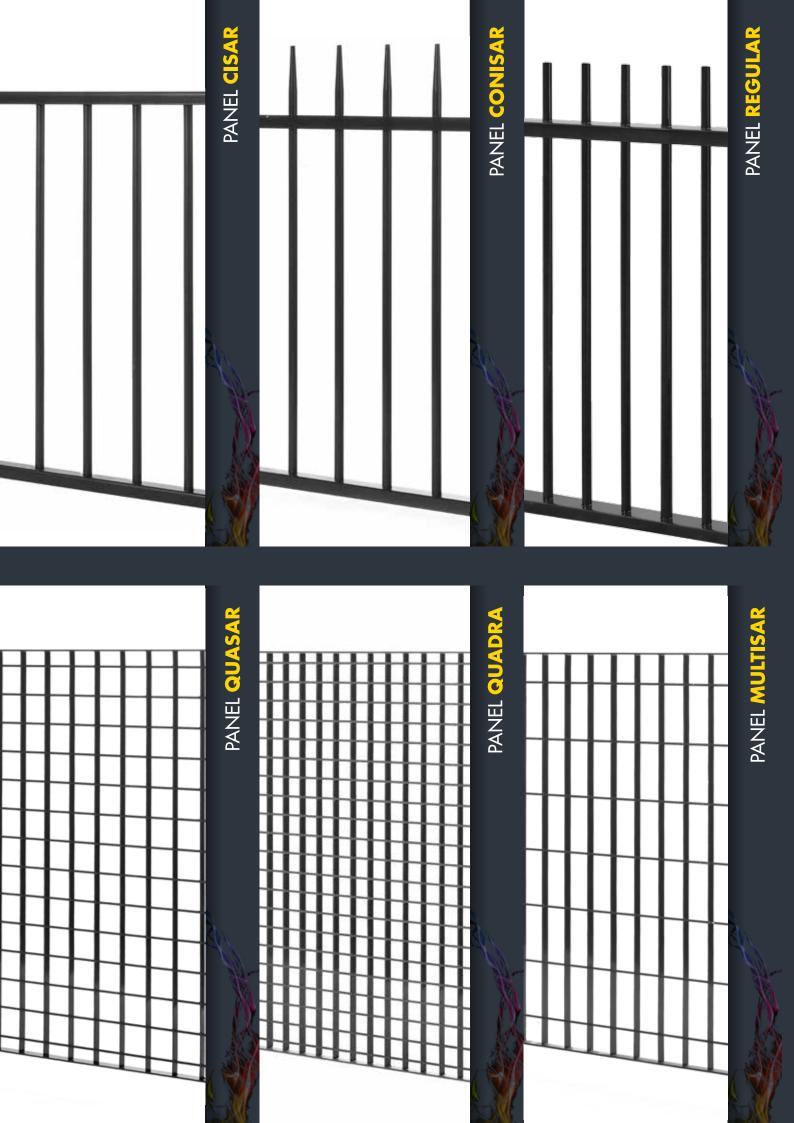

#### **SPECIFICATIONS**

BALDABLOCK fences marked C are complete and ready to install. Our products show the features below: MATERIAL: except accessories and fasteners, that are usually made of stainless steel, the material used is hot-dipped galvanized steel \$235JR UNI EN 10025:2005 according to UNIEN ISO 1461, possibly coated with thermosetting polyester powders in a standard color of the range RAL. FRAME: framed out of square and rectangular tubes in different sizes and thicknesses adapted to the size request; suitable for its excellent strength and durability. INFILL PANEL: manufactured in perfect harmony with the elements of the fence, if it exists. It can be an electro welded grating, a perforate plate, profiles of tube or other (among the available infill panels). SUPPORTS: it can be made of suitable tube columns or wall brackets, all made in steel with the same characteristics. LOCK SYSTEM: it can be manual or electrical. ACCESSORIES AND FASTENERS: as norm unified fasteners of steel and bolt are supplied.