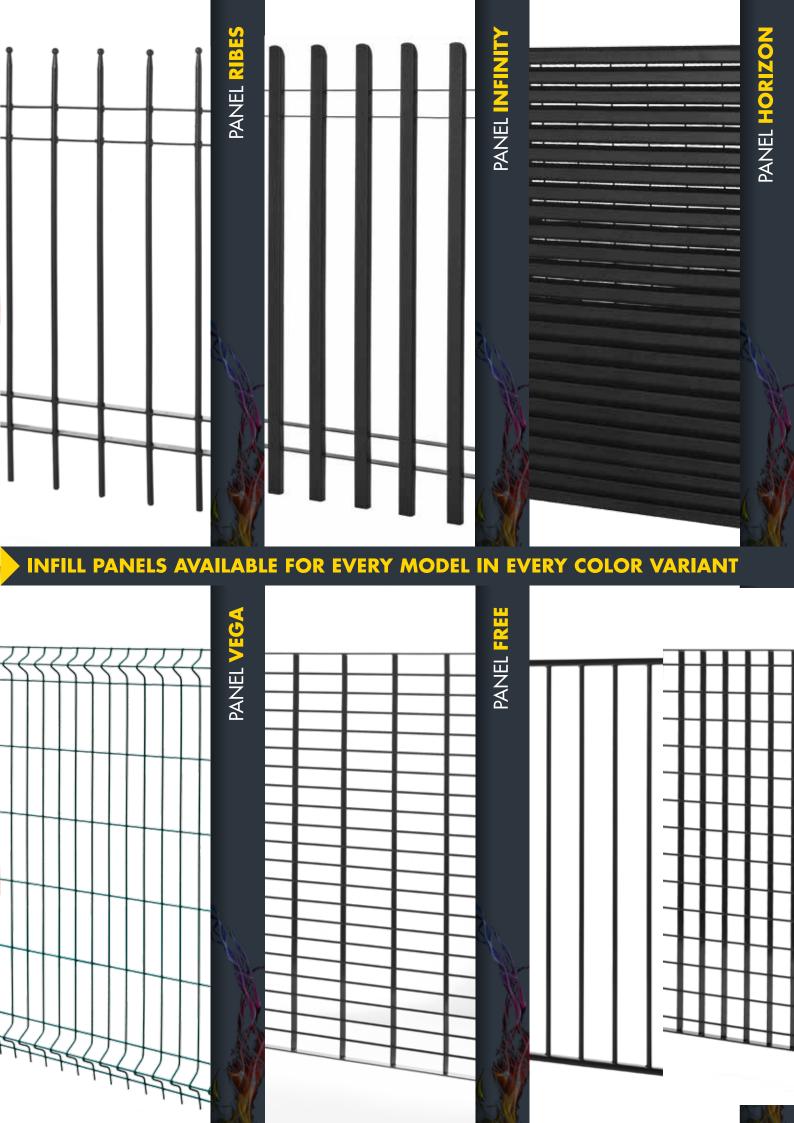

#### **SPECIFICATIONS**

BALDABLOCK fences marked C are complete and ready to install. Our products show the features below: MATERIAL: except accessories and fasteners, that are usually made of stainless steel, the material used is hot-dipped galvanized steel \$235JR UNI EN 10025:2005 according to UNIEN ISO 1461, possibly coated with thermosetting polyester powders in a standard color of the range RAL. FRAME: framed out of square and rectangular tubes in different sizes and thicknesses adapted to the size request; suitable for its excellent strength and durability. INFILL PANEL: manufactured in perfect harmony with the elements of the fence, if it exists. It can be an electro welded grating, a perforate plate, profiles of tube or other (among the available infill panels). SUPPORTS: it can be made of suitable tube columns or wall brackets, all made in steel with the same characteristics. LOCK SYSTEM: it can be manual or electrical. ACCESSORIES AND FASTENERS: as norm unified fasteners of steel and bolt are supplied.