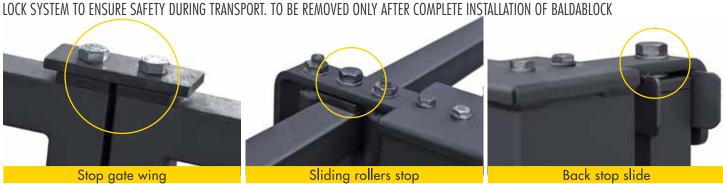

1) PREPARATION OF EXCAVATION

Foundations grill

3) CENTERING THE BUBBLE

4) POURING CEMENT

**ACCESSORIES & SAFETY** 