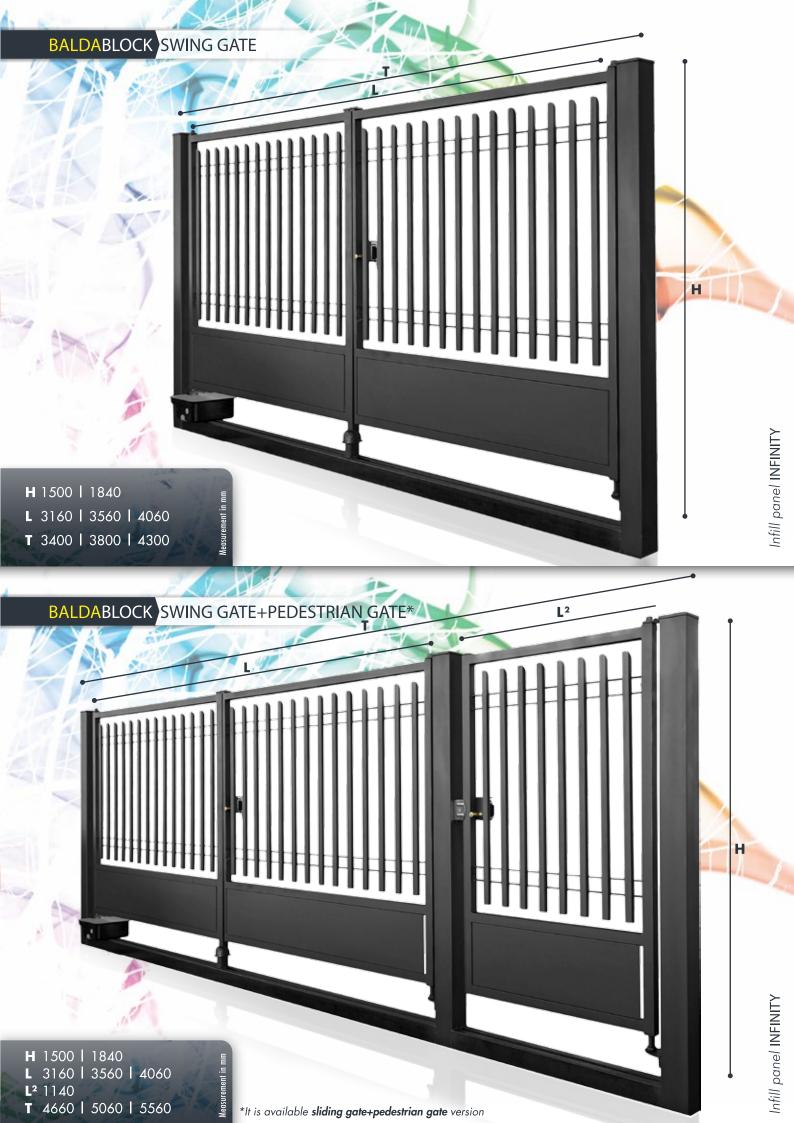

#### **SPECIFICATIONS**

BALDABLOCK fences marked C are complete and ready to install. Our products show the features below: MATERIAL: except accessories and fasteners, that are usually made of stainless steel, the material used is hot-dipped galvanized steel \$235JR UNI EN 10025:2005 according to UNIEN ISO 1461, possibly coated with thermosetting polyester powders in a standard color of the range RAL. FRAME: framed out of square and rectangular tubes in different sizes and thicknesses adapted to the size request; suitable for its excellent strength and durability. INFILL PANEL: manufactured in perfect harmony with the elements of the fence, if it exists. It can be an electro welded grating, a perforate plate, profiles of tube or other (among the available infill panels). SUPPORTS: it can be made of suitable tube columns or wall brackets, all made in steel with the same characteristics. LOCK SYSTEM: it can be manual or electrical. ACCESSORIES AND FASTENERS: as norm unified fasteners of steel and bolt are supplied.