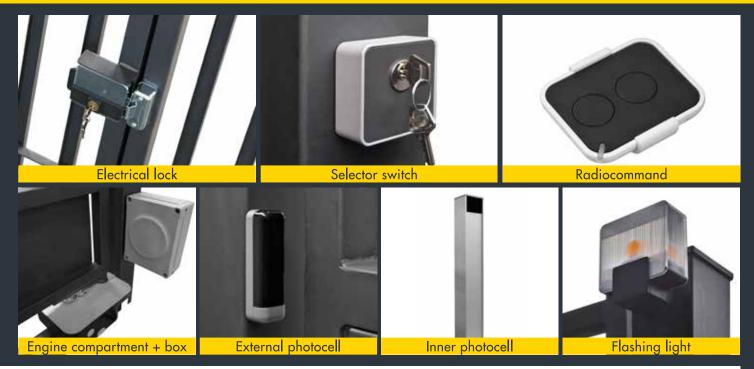

1) PREPARATION OF EXCAVATION

Foundations grill

3) CENTERING THE BUBBLE

4) POURING CEMENT

**ACCESSORIES & SAFETY** 