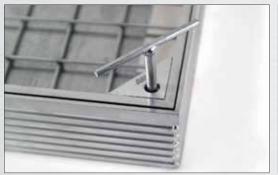

- 1. Frame
- 2. Filling Cover
- 3. 8mm EPDM seal
- 4. EPDM T-seal
- 5. 3mm aluminium plate
- 6. Hex Allen bolt M8x45mm
- 7. Lift Kev
- 8. Reinforcement mesh
- 9. Stainless steel 304 connection
- 10. Plastic stopper