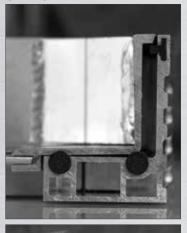

- 1. Frame
- 2. Filling Cover
- 3. 8mm EPDM seal
- 4. EPDM T-seal
- 5. 3mm aluminium plate
- 6. Hex Allen bolt M8x45mm
- 7. Lift Kev
- 8. Reinforcement mesh
- 9. Stainless steel 304 connection
- 10. Plastic stopper