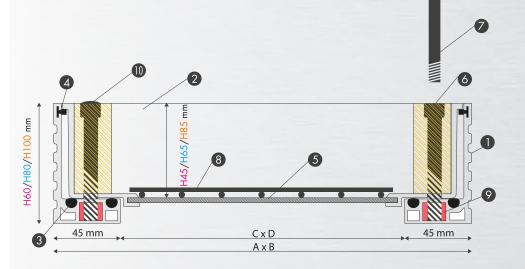

- 1. Frame
- 2. Filling Cover
- 3. 8mm EPDM seal
- 4. EPDM T-seal
- 5. 3mm aluminium plate
- 6. Hex Allen bolt M8x45mm
- 7. Lift Kev
- 8. Reinforcement mesh
- 9. Stainless steel 304 connection
- 10. Plastic stopper