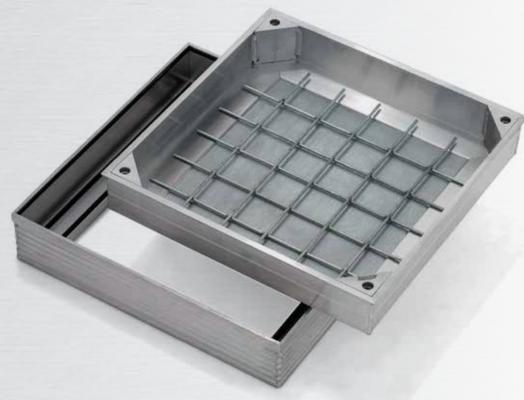

## IALU - TECH H60 / H80 / H100

LIFT KEYS

FIXING SCREWS

ALU-TECH is an innovative manhole of the Baldassar range, provided with the most advanced technology and performance. With the peculiar feature of being water and smell tight, ALU-TECH is made of extruded aluminium, it is light and easy to handle, and has a strong mechanical resistance and its design is modern and smart. ALU-TECH has a frame able to contain the special EPDM sealing material which when pressed during the placement of the bottom plate by means of the four anchoring clamps, gives a product that is unique among its kind. The standard kit includes four lifting handles with hexagonal key for easy installation and fixing of the bottom plate with its frame.

\*available on request

- ▶ Application: interior and exterior.
- ▶ The cover is smell and waterproof
- ▶ The cover is screw tight
- The cover has a double high-grade EPDM seal and there is a "T" rubber seal on the side of the frame to prevent dirt infiltration between frame and cover.
- ▶ The inspection cover is standard equipped with reinforcement mesh.
- ▶ The bottom plate is made of a 3mm aluminium plate.

- 1. Frame
- 2. Filling Cover
- 3. 8mm EPDM seal
- 4. EPDM T-seal
- 5. 3mm aluminium plate
- 6. Hex Allen bolt M8x45mm
- 7. Lift Kev
- 8. Reinforcement mesh
- 9. Stainless steel 304 connection
- 10. Plastic stopper