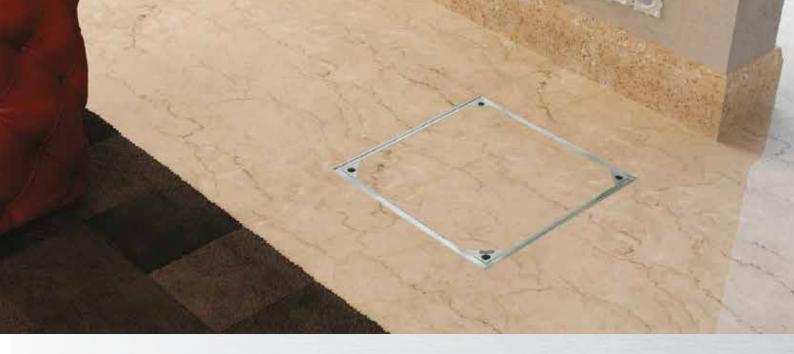

## IALU - TECH H60 / H80 / H100

LIFT KEYS

FIXING SCREWS

ALU-TECH is an innovative manhole of the Baldassar range, provided with the most advanced technology and performance. With the peculiar feature of being water and smell tight, ALU-TECH is made of extruded aluminium, it is light and easy to handle, and has a strong mechanical resistance and its design is modern and smart. ALU-TECH has a frame able to contain the special EPDM sealing material which when pressed during the placement of the bottom plate by means of the four anchoring clamps, gives a product that is unique among its kind. The standard kit includes four lifting handles with hexagonal key for easy installation and fixing of the bottom plate with its frame.

\*available on request

- ▶ Application: interior and exterior.
- ▶ The cover is smell and waterproof
- ▶ The cover is screw tight
- The cover has a double high-grade EPDM seal and there is a "T" rubber seal on the side of the frame to prevent dirt infiltration between frame and cover.
- ▶ The inspection cover is standard equipped with reinforcement mesh.
- ▶ The bottom plate is made of a 3mm aluminium plate.