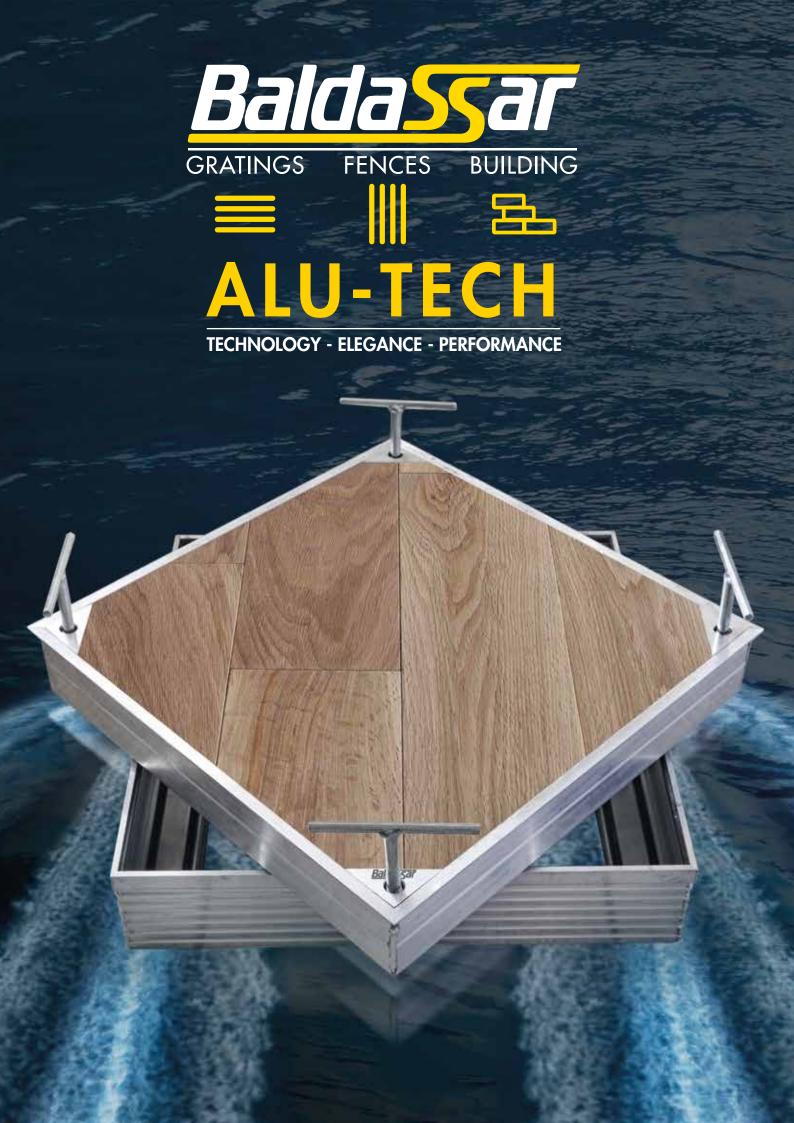

## IALU - TECH H60 / H80 / H100

LIFT KEYS

FIXING SCREWS

ALU-TECH is an innovative manhole of the Baldassar range, provided with the most advanced technology and performance. With the peculiar feature of being water and smell tight, ALU-TECH is made of extruded aluminium, it is light and easy to handle, and has a strong mechanical resistance and its design is modern and smart. ALU-TECH has a frame able to contain the special EPDM sealing material which when pressed during the placement of the bottom plate by means of the four anchoring clamps, gives a product that is unique among its kind. The standard kit includes four lifting handles with hexagonal key for easy installation and fixing of the bottom plate with its frame.

The ALU-TECH series is available in three different heights: 60 mm, 80 mm, 100 mm.

| TYPES                       | FRAME SIZE<br>A x B                                                                                            | CLEAR OPENING<br>C x D                                                                                                       |
|-----------------------------|----------------------------------------------------------------------------------------------------------------|------------------------------------------------------------------------------------------------------------------------------|
| ALU - TECH H60 / H80 / H100 | *300 x 300 mm 400 x 400 mm 500 x 500 mm 600 x 600 mm *700 x 700 mm *800 x 800 mm *900 x 900 mm *1000 x 1000 mm | 210 x 210 mm<br>310 x 310 mm<br>410 x 410 mm<br>510 x 510 mm<br>610 x 610 mm<br>710 x 710 mm<br>810 x 810 mm<br>910 x 910 mm |