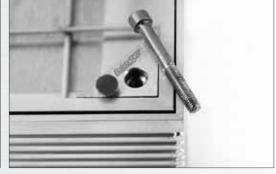

- 1. Frame
- 2. Filling Cover
- 3. 8mm EPDM seal
- 4. EPDM T-seal
- 5. 3mm aluminium plate
- 6. Hex Allen bolt M8x45mm
- 7. Lift Kev
- 8. Reinforcement mesh
- 9. Stainless steel 304 connection
- 10. Plastic stopper