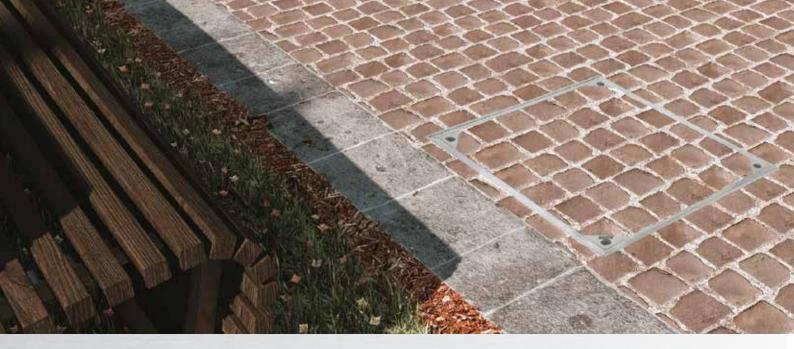

\*available on request

- ▶ Application: interior and exterior.
- ▶ The cover is smell and waterproof
- ▶ The cover is screw tight
- The cover has a double high-grade EPDM seal and there is a "T" rubber seal on the side of the frame to prevent dirt infiltration between frame and cover.
- ▶ The inspection cover is standard equipped with reinforcement mesh.
- ▶ The bottom plate is made of a 3mm aluminium plate.