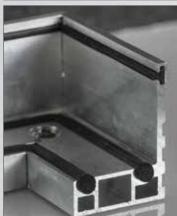

- 1. Frame
- 2. Filling Cover
- 3. 8mm EPDM seal
- 4. EPDM T-seal
- 5. 3mm aluminium plate
- 6. Hex Allen bolt M8x45mm
- 7. Lift Kev
- 8. Reinforcement mesh
- 9. Stainless steel 304 connection
- 10. Plastic stopper